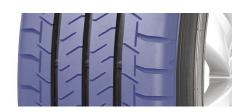

## SYMMETRIC NON-DIRECTIONAL FOUR-RIB TREAD DESIGN >

Provides optimal handling stability and comfort while allowing cross-rotation patterns to fight irregular wear.

## THREE LARGE CIRCUMFERENTIAL STRAIGHT GROOVES >

Effectively evacuate water and significantly enhance hydroplaning resistance for enhanced wet performance.