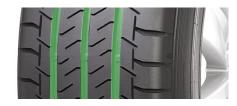

## THREE LARGE CIRCUMFERENTIAL STRAIGHT GROOVES >

Effectively evacuate water and significantly enhance hydroplaning resistance for enhanced wet performance.